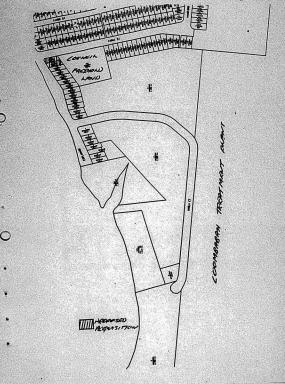

\*\*\* ITEM 8 (CP)

CM08/02/91 (C0008)

PROPOSED ACQUISITION OF LAND FOR PARK PURPOSES - LOTS 149 AND 150 THE ESPLANADE, COOMBABAH

FILE REFERENCE(S) : 659/000/001 VIDE ITEM(S) : PLAN CONFIDENTIAL

\*\*\* CURRENT AGENDA MATERIAL

\*\*\* REFERENCE PROPERTY OFFICER (25/01/91)

The Division 1 Alderman has requested that the above two properties be included in the 1991/92 land acquisition programme.

\*\*\* REFERENCE PLANNING OFFICER (PJ) (23/01/91)

Reference is made to an on site meeting on 4th December, 1990 between Alderman Rickard, Mr. C. Pieters (Koala Research) and Planning Officer, Mr. P. Jones to discuss the establishment of koala corridors in the vicinity of Royal Park, Coombabah.

Mr. Pieters advised that his research indicates that the Esplanade foreshore at Coombabh and Royal Park in particular form an important part of the koala movement pattern between Pine Ridge Reserve and the open space are

The acquisition of Lots 149 and 150 on The Esplanade adjoining Royal Park would facilitate the safe movement of koalas and offer wildlife between the foreshore one space, Royal Park and nearby habitat areas in the N.Q.C.C. In addition, these allotments form a logical extension of the park and would enhance the accessibility and function of the park itself. For these reasons the acquisition of these allotments is considered to be desirable.

#### \*\*\* OFFICER RECOMMENDATION

It is recommended that the acquisition be included in the 1991/92 land acquisition programme.

#### \*\*\* RECOMMENDATION

- (1) That action be taken in accordance with the recommendation.
- (2) Elected representatives be requested to submit to the Property Officer any suggested land acquisition for consideration in the Budget 1991/92 and future years. Following receipt of such possible land acquisitions council determine its policy on priority and means of funding the acquisitions concerned.