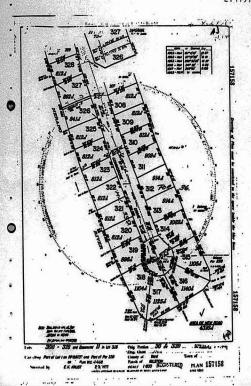

By Alderman L.J. Hughes re Modification of 30 Day Approval -Consent to Establish Vacant Lot Group Title Subdivision and Frect Private Illuminated Tennis Court - Lee Road. Runaway Bay File 818/090/182 Procedural Motion

In accordance with Council Decision of 25th January, 1991 (PD021) as follows:

(FUUCI) as Tollowing condition No. (9) adopted by Council at its meeting held on 14th December, 1990 (P0099) be rescinded:
(9) A three (3) metra landscaped setback is required between the tennis court and the western property boundary and between the tennis court and the northern boundary of Lot 18. These setback areas are to be densely planted to the satisfaction of the Planning and Development Manager.

Should the above rescission motion be carried, it is intended to move as follows:

(9) A three (3) metre landscaped setback between the tennis court and the eastern property boundary and between the tennis court and the northern boundary of lot 18. These setback areas are to be densely planted to the satisfaction of the Planning and Development Manager.

## CONSIDERATION OF NOTIFIED MOTIONS

MODIFICATION OF 30 DAY APPROVAL - CONSENT TO ESTABLISH YACANT TOT SOUND THE SUBDIVISION AND ERECT PRIVATE ILLUMINATED TERMIS COURT - LEE BOAD. RUMBANY BAY File 818/990/182

Procedural Motion

A lickard, that the following condition No. (9)

Alderman A.J. Hughes, seconded graduated by Court at the secting held on 14th December, 1990 adopted by concerned the section of the Planning and Development Manager.

Resolved on the MOTION of Alderman L.J. Hughes, seconded 91/2636
Alderman K.L. Thompson:
A three (3) metre landscaped setback between the tennis
court and the eastern property boundary and between the
tennis court and the northern boundary of Lot 18. These
setback areas are to be densely planted to the
satisfaction of the Planning and Development Manager.